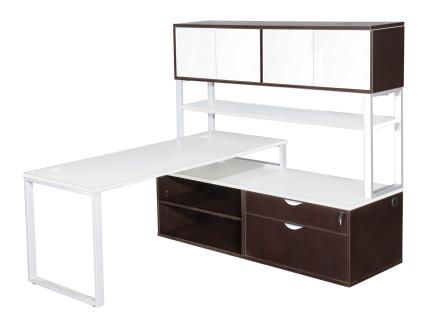

#### \$2955 as shown

Lair 6'x6' station with multiple "Layers" of storage and NEW Hutch with built in Paper Flow. Features NEW Single Sliding Door Hutch with built-in Paper Flow on Multi-Layer station and NEW Personal Storage Cabinet.