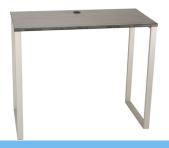

#### Lair Kit - StandUP Table 40" High

71x30, \$640 71x24, \$585 66x30, \$635 66x24, \$590 48x24, \$540 36x24, \$510