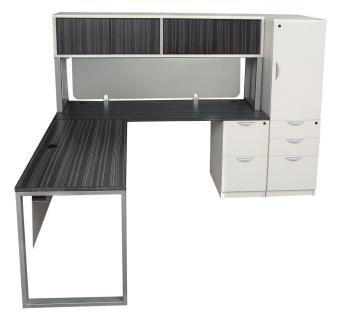

\$2380 as shown

Lair 6'x6' station with multiple "Layers" of storage.

Flush Height in Tiger Stripe

\$2903 as shown

Lair Flush Height Station with Personal Storage Tower. 6'x7'6" overall size. Includes 71x24 Top with 47x24 Return.