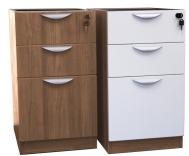

Lair Wire Management Basket

24" Wide L-WM-24, \$40 59" Wide L-WM-59, \$65

Pedestals are stocked in different colors, depths, and configurations - BBF, BF, FF, mobile, and more. BBF pedestals shown below.

White - W

Tiger Stripe - TS

Dark Walnut - DW DW-W

Modern Walnut - MW

NEW OP-2-Clamp \$80
2 Receptacles. Clamp mount for tables. 6' Cord.
UL Recognized

Dark Walnut Modern W

Modern Walnut Tiger Stripe

**Lair Color Options:** 

#### **Station Top Color Choices:**

Dark Walnut

Modern Walnut Tiger Stripe

White