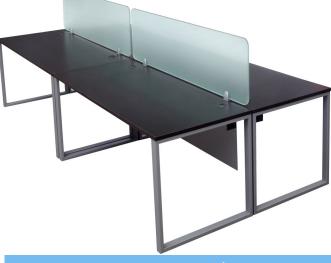

#### \$3720 as shown

Lair Benching & Collaboration Center for 4 persons. Includes 4-71x30 work surfaces and 18" high Frosted Glass Divider Panels. Each work surface includes 2 grommets. Optional steel modesty panels include a wire management trough. Can be electrified.