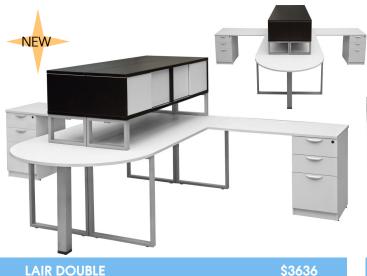

#### \$2955 as shown

Lair 6'x6' station with multiple "Layers" of storage and NEW Hutch with built in Paper Flow. Features NEW Single Sliding Door Hutch with built-in Paper Flow on Multi-Layer station and NEW Personal Storage Cabinet.