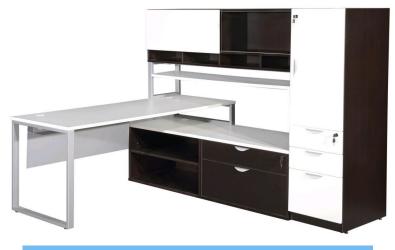

## Chassis Executive U

Chassis Executive U with hutch and personal storage tower. Available in 4 two-tone colors.

Overall size 8'6" x 7'6"