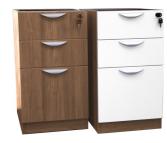

Lair Wire Management Basket

24" Wide L-WM-24, \$40 59" Wide L-WM-59, \$65

Pedestals are stocked in different colors, depths, and configurations - BBF, BF, FF, mobile, and more. BBF pedestals shown below.

White - W

Tiger Stripe - TS

Dark Walnut - DW DW-W

Modern Walnut - MW

NEW OP-2-Clamp \$80
2 Receptacles. Clamp mount for tables. 6' Cord.
UL Recognized

Dark Walnut Modern W

Modern Walnut Tiger Stripe

**Lair Color Options:** 

#### **Station Top Color Choices:**

Dark Walnut

Modern Walnut Tiger Stripe

White