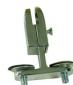

White - W

Tiger Stripe - TS

Dark Walnut - DW DW-W

Modern Walnut - MW

NEW OP-2-Clamp \$80
2 Receptacles. Clamp mount for tables. 6' Cord.
UL Recognized

Dark Walnut Modern W

Modern Walnut Tiger Stripe

**Lair Color Options:** 