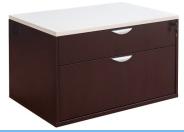

#### L-CAB-BF

¢E20

Box/File - Lateral. Add \$90 for **36x24** Top #L-3624 Top is required. Double wide top (71" wide) L-T7124 \$135

Lair and Chassis stations can include electrical system and wire management.