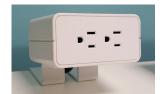

White - W

Tiger Stripe - TS

Dark Walnut - DW DW-W

Modern Walnut - MW

NEW OP-2-Clamp \$80
2 Receptacles. Clamp mount for tables. 6' Cord.
UL Recognized

Dark Walnut Modern W

Modern Walnut Tiger Stripe

**Lair Color Options:** 