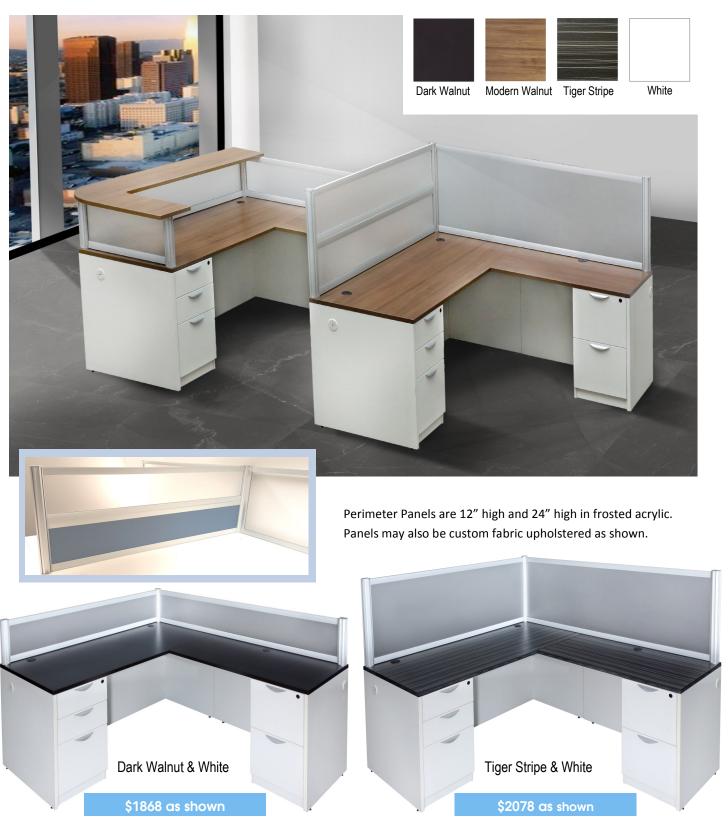

## **Perimeter**

PERIMETER is a new and unique divider system that creates space division easily and very cost effectively. This new invention can mount at the

Perimeter of each station, or split down the middle of multiple stations. These beneficial panels do not take any space from one staff member at the expense of another. Perimeter has aluminum frames with **frosted acrylic inserts or custom upholstered fabric inserts**. Two heights are stocked at 12" and 24". Widths are 24" to 84". The product mounts to desk tops with Aluminum posts. Perimeter works with Lair, Chassis, EL Express Laminate, and EL Status Desks.

Reception counters, both straight and L shaped, attach to Perimeter and create reception stations. Our affordable desk products, plus Perimeter and ECA electrical, create full office "cubicles" without paying for expensive full-height panel systems.

#### **Perimeter Panels**

Panels in 12" and 24" in frosted or upholstered options

12' x 8'

LAIR 2 STATIONS

\$3001

Multiple sizes and colors available

12' x 8' Double Station - 54" High

LAIR Curved Station