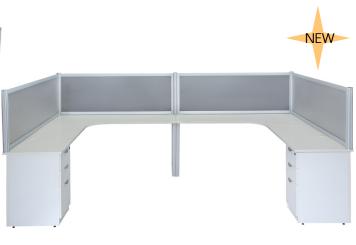

#### **120 Degree Workstation**

\$5160 as shown

120 degree stations in "Dog-Bone" configuration for six work stations. Only \$860 List Price per person. Includes 12" Frosted Glass Divider Panels shown. Approximate overall size is 16' X 9'.

#### \$3720 as shown

Lair Benching & Collaboration Center for 4 persons. Includes 4-71x30 work surfaces and 18" high Frosted Glass Divider Panels. Each work surface includes 2 grommets. Optional steel modesty panels include a wire management trough. Can be electrified.