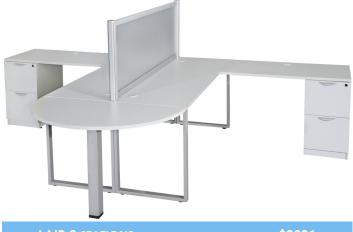

# Lair Double Corner Station \$3316

Lair Double Corner Station with hutches. 12' x 7'