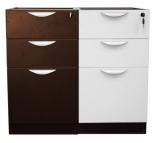

Lair Wire Management Basket

24" Wide L-WM-24, \$40 59" Wide L-WM-59, \$65

Pedestals are stocked in different colors, depths, and configurations - BBF, BF, FF, mobile, and more. BBF pedestals shown below.

#### L-CAB-BF

¢E20

Box/File - Lateral. Add \$90 for **36x24** Top #L-3624 Top is required. Double wide top (71" wide) L-T7124 \$135

Lair and Chassis stations can include electrical system and wire management.