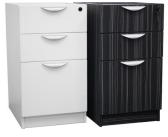

Lair Wire Management Basket

24" Wide L-WM-24, \$40 59" Wide L-WM-59, \$65

Pedestals are stocked in different colors, depths, and configurations - BBF, BF, FF, mobile, and more. BBF pedestals shown below.

White - W

Tiger Stripe - TS

Dark Walnut - DW DW-W

Modern Walnut - MW

NEW OP-2-Clamp \$80
2 Receptacles. Clamp mount for tables. 6' Cord.
UL Recognized

Dark Walnut Modern W

Modern Walnut Tiger Stripe

**Lair Color Options:** 

#### **Station Top Color Choices:**

Dark Walnut

Modern Walnut Tiger Stripe

White