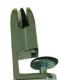

White - W

Tiger Stripe - TS

Dark Walnut - DW DW-W

Modern Walnut - MW

NEW OP-2-Clamp \$80
2 Receptacles. Clamp mount for tables. 6' Cord.
UL Recognized

Dark Walnut Modern W

Modern Walnut Tiger Stripe

**Lair Color Options:** 