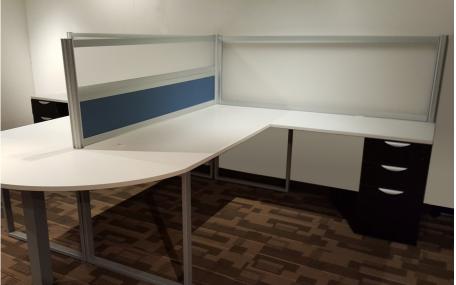

## **Perimeter**

PERIMETER is a new and unique divider system that creates space division easily and very cost effectively. This new invention can mount at the

Perimeter of each station, or split down the middle of multiple stations. These beneficial panels do not take any space from one staff member at the expense of another. Perimeter has aluminum frames with **frosted acrylic inserts or custom upholstered fabric inserts**. Two heights are stocked at 12" and 24". Widths are 24" to 84". The product mounts to desk tops with Aluminum posts. Perimeter works with Lair, Chassis, EL Express Laminate, and EL Status Desks.

Reception counters, both straight and L shaped, attach to Perimeter and create reception stations. Our affordable desk products, plus Perimeter and ECA electrical, create full office "cubicles" without paying for expensive full-height panel systems.