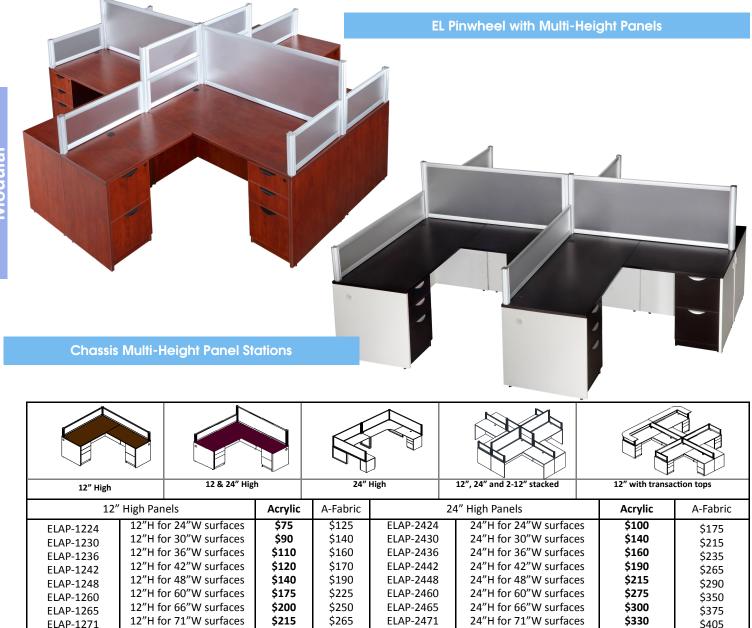

## **Perimeter**

PERIMETER is a new and unique divider system that creates space division easily and very cost effectively. This new invention can mount at the

Perimeter of each station, or split down the middle of multiple stations. These beneficial panels do not take any space from one staff member at the expense of another. Perimeter has aluminum frames with **frosted acrylic inserts or custom upholstered fabric inserts**. Two heights are stocked at 12" and 24". Widths are 24" to 84". The product mounts to desk tops with Aluminum posts. Perimeter works with Lair, Chassis, EL Express Laminate, and EL Status Desks.

#### **Perimeter Panels**

Panels in 12" and 24" in frosted or upholstered options

12' x 8'

LAIR 2 STATIONS

\$3001

Multiple sizes and colors available

12' x 8' Double Station - 54" High

LAIR Curved Station