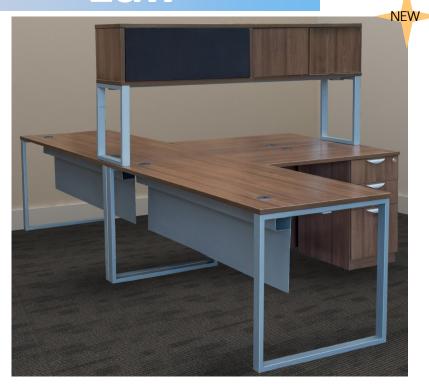

#### \$2955 as shown

Lair 6'x6' station with multiple "Layers" of storage and NEW Hutch with built in Paper Flow. Features NEW Single Sliding Door Hutch with built-in Paper Flow on Multi-Layer station and NEW Personal Storage Cabinet.