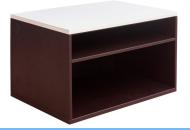

#### L-CAB-SS

\$300

Shelf/Shelf. Add \$90 for **36x24** Top # L-T3624 Top is required. Double wide top (71" Wide) L-T7124 \$135