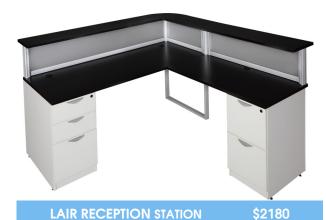

Reception counters, both straight and L shaped, attach to Perimeter and create reception stations. Our affordable desk products, plus Perimeter and ECA electrical, create full office "cubicles" without paying for expensive full-height panel systems.