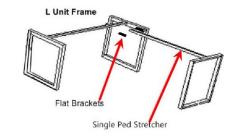

| \$8                                                         |  |  |

#### ASSEMBLY / SPECIFICATION HELP BELOW

Lair products are modular for maximum flexibility, but require specification of multiple components to make a complete product. Tables consist of a table top, a leg or legs and a stretcher bar for support. Line drawings of common configurations are shown below.



All worksurfaces must have a stretcher BAR for support. Legs are non-directional. Stretcher is in the middle of the leg and attaches to the leg with screws, provided.



Single Ped Stretcher Bar (or Return)
Attaches to "O" Leg on Left and Screws to Top
with self-taping screws. May need to be cut to fit
with tops less than 71" wide.

The end of a Lair table can be an "O" Leg (left) or a Pedestal (right) shown above.



## Perimeter

PERIMETER has aluminum frames with frosted acrylic inserts or custom upholstered fabric inserts. Two heights are stocked at 12" and 24".

Widths are 24" to 84". The product mounts to desk tops with Aluminum posts. Perimeter works with Lair, Chassis, Express Laminate, and Status Desks. Perimeter is shown below in its variety of lengths and heights.



### Perimeter may be custom upholstered in these 6 color options:

**NEW** Grade A Fabric for Perimeter Panels. Not Tackable.

**ELAP-1278** 

ELAP-1284

ELAP-Post-12"H

ELAP-SP-12'H



12"H for 78"W surfaces

12"H for 84"W surfaces



\$45

\$20

\$290

\$310

\$240

\$260



**ELAP-2478** 

ELAP-2484

ELAP-Post 24"H

ELAP-SP-24"H



24"H for 78"W surfaces

24"H for 84"W surfaces



\$360

\$390

\$75

\$30



\$435

\$465

##