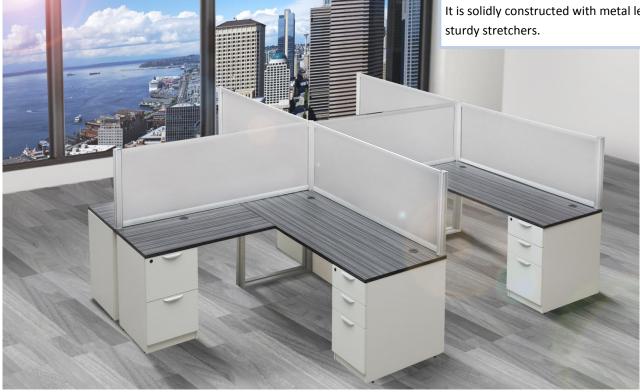

Lair is the industry's most modestly priced version of new style modular workstations. It is solidly constructed with metal legs and sturdy stretchers.

\*Can be electrified with ECA Electrical.

**Multi-Layer Station** 

#### \$3720 as shown

Lair Benching & Collaboration Center for 4 persons. Includes 4-71x30 work surfaces and 18" high Frosted Glass Divider Panels. Each work surface includes 2 grommets. Optional steel modesty panels include a wire management trough. Can be electrified.

## **Perimeter**

PERIMETER is a new and unique divider system that creates space division easily and very cost effectively. This new invention can mount at the

Perimeter of each station, or split down the middle of multiple stations. These beneficial panels do not take any space from one staff member at the expense of another. Perimeter has aluminum frames with **frosted acrylic inserts or custom upholstered fabric inserts**. Two heights are stocked at 12" and 24". Widths are 24" to 84". The product mounts to desk tops with Aluminum posts. Perimeter works with Lair, Chassis, EL Express Laminate, and EL Status Desks.

Reception counters, both straight and L shaped, attach to Perimeter and create reception stations. Our affordable desk products, plus Perimeter and ECA electrical, create full office "cubicles" without paying for expensive full-height panel systems.