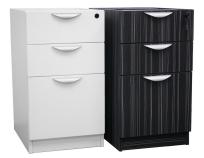

Lair Wire Management Basket

24" Wide L-WM-24, \$40 59" Wide L-WM-59, \$65

Pedestals are stocked in different colors, depths, and configurations - BBF, BF, FF, mobile, and more. BBF pedestals shown below.

White - W

Tiger Stripe - TS

Dark Walnut - DW DW-W

Modern Walnut - MW

NEW OP-2-Clamp \$80
2 Receptacles. Clamp mount for tables. 6' Cord.
UL Recognized

Dark Walnut Modern W

Modern Walnut Tiger Stripe

**Lair Color Options:** 