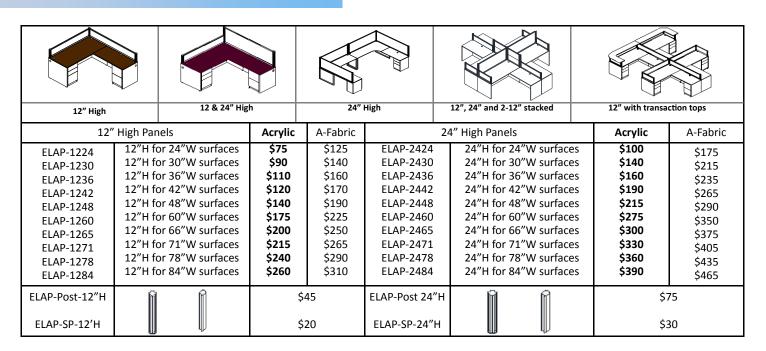

## **Perimeter**

PERIMETER is a new and unique divider system that creates space division easily and very cost effectively. This new invention can mount at the

Perimeter of each station, or split down the middle of multiple stations. These beneficial panels do not take any space from one staff member at the expense of another. Perimeter has aluminum frames with **frosted acrylic inserts or custom upholstered fabric inserts**. Two heights are stocked at 12" and 24". Widths are 24" to 84". The product mounts to desk tops with Aluminum posts. Perimeter works with Lair, Chassis, EL Express Laminate, and EL Status Desks.

Reception counters, both straight and L shaped, attach to Perimeter and create reception stations. Our affordable desk products, plus Perimeter and ECA electrical, create full office "cubicles" without paying for expensive full-height panel systems.

#### **Perimeter Panels**

Panels in 12" and 24" in frosted or upholstered options

12' x 8'

LAIR 2 STATIONS

\$3001

Multiple sizes and colors available

12' x 8' Double Station - 54" High

LAIR Curved Station