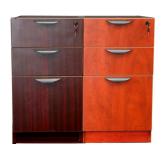

White - W

Tiger Stripe - TS

Dark Walnut - DW DW-W

Modern Walnut - MW

NEW OP-2-Clamp \$80
2 Receptacles. Clamp mount for tables. 6' Cord.
UL Recognized

Dark Walnut Modern W

Modern Walnut Tiger Stripe

**Lair Color Options:** 

#### **Station Top Color Choices:**

Dark Walnut

Modern Walnut Tiger Stripe

White