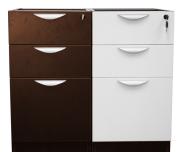

Lair Wire Management Basket

24" Wide L-WM-24, \$40 59" Wide L-WM-59, \$65

Pedestals are stocked in different colors, depths, and configurations - BBF, BF, FF, mobile, and more. BBF pedestals shown below.

White - W

Tiger Stripe - TS

Dark Walnut - DW DW-W

Modern Walnut - MW

NEW OP-2-Clamp \$80
2 Receptacles. Clamp mount for tables. 6' Cord.
UL Recognized

Dark Walnut Modern W

Modern Walnut Tiger Stripe

**Lair Color Options:** 