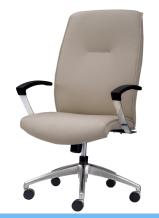

## Management & Conference

**LEO-2001 BLACK or CREAM** 

High back management chair with 2:1 Synchro tilt & tension adjustments with curved arms. Black or Cream.

LEO-2002 BLACK or CREAM \$600

Mid back management chair with 2:1 Synchro tilt & tension adjustments with curved arms. Black or Cream.