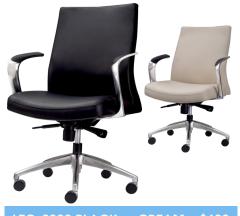

## Management & Conference

**LEO-2001 BLACK or CREAM** 

High back management chair with 2:1 Synchro tilt & tension adjustments with curved arms. Black or Cream.

LEO-2002 BLACK or CREAM \$600

Mid back management chair with 2:1 Synchro tilt & tension adjustments with curved arms. Black or Cream.