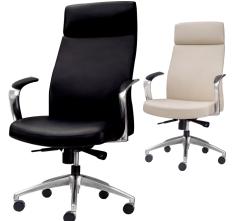

## Management & Conference

**LEO-2001 BLACK or CREAM** 

High back management chair with 2:1 Synchro tilt & tension adjustments with curved arms. Black or Cream.

LEO-2002 BLACK or CREAM \$600

Mid back management chair with 2:1 Synchro tilt & tension adjustments with curved arms. Black or Cream.