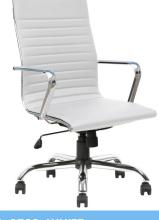

\$375

\$700

High-back swivel tilt in white PU.

AQ-3508 BLACK

\$350

Mid-back, swivel tilt in black PU.

AQ-3508 WHITE

Mid-back swivel tilt in white PU.