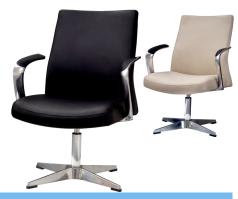

LEO-2005 BLACK or CREAM \$550

Mid back PU guest chair with pedestal base and curved arms. Black or Cream.

LEO-5001 BLACK

LEO-5001 CREAM

LEO-5002 BLACK

LEO-5002 CREAM

High back management chair with knee-tilt and curved arms. Available in Black or Cream.