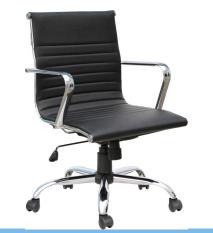

\$375

\$700

High-back swivel tilt in white PU.

AQ-3508 BLACK

\$350

Mid-back, swivel tilt in black PU.

AQ-3508 WHITE

Mid-back swivel tilt in white PU.