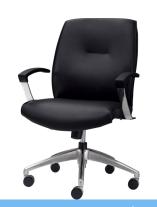

## Management & Conference

**LEO-2001 BLACK or CREAM** 

High back management chair with 2:1 Synchro tilt & tension adjustments with curved arms. Black or Cream.

LEO-2002 BLACK or CREAM \$600

Mid back management chair with 2:1 Synchro tilt & tension adjustments with curved arms. Black or Cream.