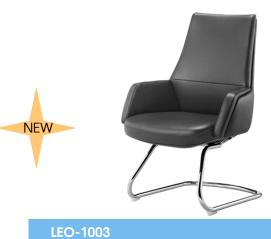

AQ-3507

\$370

Black cantilever sled base guest chair. Stocked in Black vinyl only.