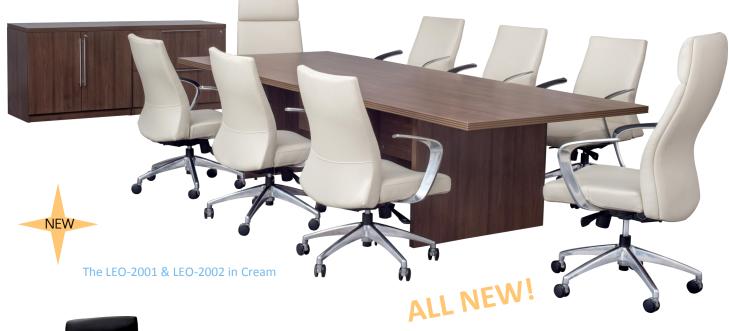

## Management & Conference

**LEO-2001 BLACK or CREAM** 

High back management chair with 2:1 Synchro tilt & tension adjustments with curved arms. Black or Cream.

LEO-2002 BLACK or CREAM \$600

Mid back management chair with 2:1 Synchro tilt & tension adjustments with curved arms. Black or Cream.