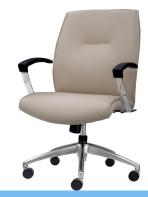

Mid back management chair with knee-tilt and curved arms. Available in Black or Cream.