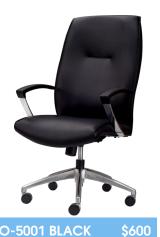

LEO-2005 BLACK or CREAM \$550

Mid back PU guest chair with pedestal base and curved arms. Black or Cream.

LEO-5001 BLACK

LEO-5001 CREAM

LEO-5002 BLACK

LEO-5002 CREAM

High back management chair with knee-tilt and curved arms. Available in Black or Cream.