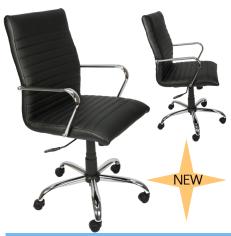

AQ-4609

Mid-back swivel tilt in Black with padded

seat and back.

\$395

AQ-3509 BLACK

High back swivel tilt in black PU.

\$375

**AQ-3509 WHITE** 