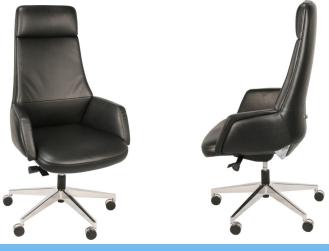

## **Contemporary**

Classy Styles of High and Mid Back Executive or **Board Room Chairs.** 

LEO-1001 "The Commander"

Upholstered in Black PU. A matching Guest Chair for The Commander Chair.

Upholstered in Black PU. Features include a Synchro Tilt Mechanism, Tilt Lock, Adjustable Tilt Tension, easily reachable control functions, and adjustable lumbar support on the back of the chair.