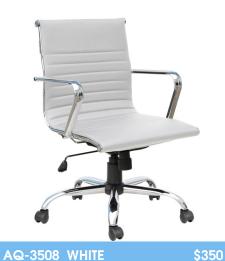

\$375

\$700

High-back swivel tilt in white PU.

AQ-3508 BLACK

\$350

Mid-back, swivel tilt in black PU.

AQ-3508 WHITE

Mid-back swivel tilt in white PU.