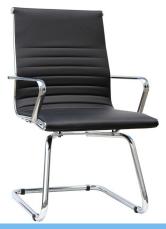

AQ-3507

\$370

Black cantilever sled base guest chair. Stocked in Black vinyl only.