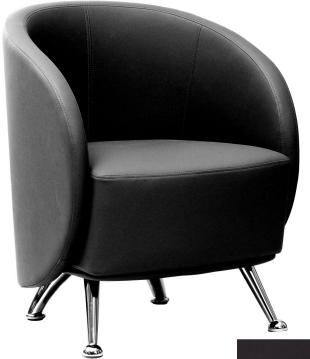

### HU-H953 Club Chair

\$570

This contemporary, curved club chair is stocked in black and gray with chrome legs. Dimensions are 23w x 30h x 20d 19" W between the arms. Specify Black or Gray.

Dark Walnut

ELS 660 End Table