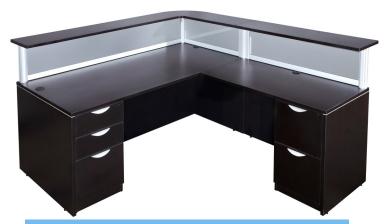

EL Reception Desk with Perimeter Panels \$2055

Reception station with glass perimeter panels. EL106-71x30 main desk with EL196-42x24 return plus two pedestals.