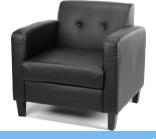

### HU-H953 Club Chair

\$570

This contemporary, curved club chair is stocked in black and gray with chrome legs. Dimensions are 23w x 30h x 20d 19" W between the arms. Specify Black or Gray.

Dark Walnut

ELS 660 End Table