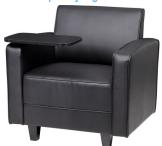

#### **Modular Corner Reception Seating**

Seat and Back Black BRS12 \$450 Right Arm NO Tablet BRS1RA \$125 Left Arm NO Tablet \$125 BRS1LA Right Arm WITH Tablet BRS2RT \$220 Left Arm WITH Tablet \$220 BRS2LT Ottoman BRS140 \$370 Corner BRS13C \$665