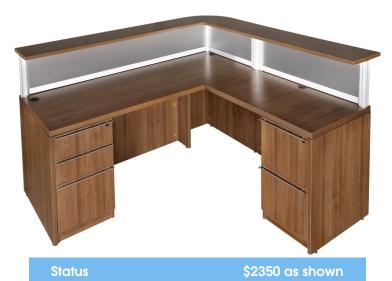

### **End Table**

EL120 24"w x 24"h x 20"h Cherry & Dark Walnut Stocked \$175

Reception

Status Reception desk with transaction counters 6' x 6'. S601FP and S696.

Multiple sizes and colors available

**LAIR RECEPTION STATION** 

EL Reception Desk with Perimeter Panels \$2055

Reception station with glass perimeter panels. EL106-71x30 main desk with EL196-42x24 return plus two pedestals.