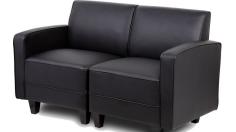

### **BRS Series**

\$795 Also available in bomber brown, special order, 3

weeks delivery. Requires assembly. 35" Wide BRS12 Seat/Back \$450 BRS1LA or BRS1RA (Arms for BRS12) = \$125 ea.

BRS2LT-Tablet or BRS2RT-Tablet = \$220 ea.