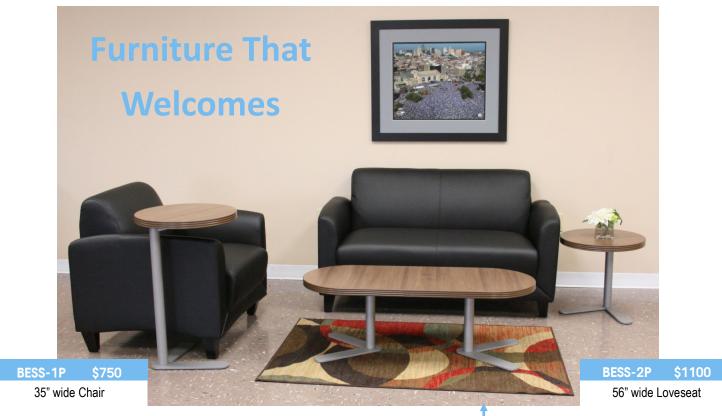

### **Modular Corner Reception Seating**

GW-713-1P Square Stool 16"h x 25" d x 24"w \$220
GW-714 Corner Stool with Back 28"h x 25" w \$640
GW-717 Seat with Back 28"h x 25"w \$500
GW-715 Electric Arm w/ 2 chargers 21"h x 11"w \$380
GW-716 Armrest 21"h x 11"w \$210
GW-718 Ottoman 24" diameter Round \$320