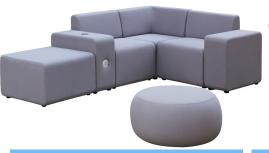

### **Modular Corner Reception Seating**

GW-713-1P Square Stool 16"h x 25" d x 24"w \$220
GW-714 Corner Stool with Back 28"h x 25" w \$640
GW-717 Seat with Back 28"h x 25"w \$500
GW-715 Electric Arm w/ 2 chargers 21"h x 11"w \$380
GW-716 Armrest 21"h x 11"w \$210
GW-718 Ottoman 24" diameter Round \$320

#### **Modular Corner Reception Seating**

Seat and Back Black BRS12 \$450 Right Arm NO Tablet BRS1RA \$125 Left Arm NO Tablet \$125 BRS1LA Right Arm WITH Tablet BRS2RT \$220 Left Arm WITH Tablet \$220 BRS2LT Ottoman BRS140 \$370 Corner BRS13C \$665