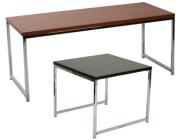

### End Table

End Table EL220 20" x 20" x 20"h \$195
Coffee Table EL219 48" x 20" x 16"h \$270
Cherry & Dark Walnut Stocked

**Coffee Table** 

### **End Table**

EL120 24"w x 24"h x 20"h Cherry & Dark Walnut Stocked \$175

Reception

Status Reception desk with transaction counters 6' x 6'. S601FP and S696.

Multiple sizes and colors available

**LAIR RECEPTION STATION** 