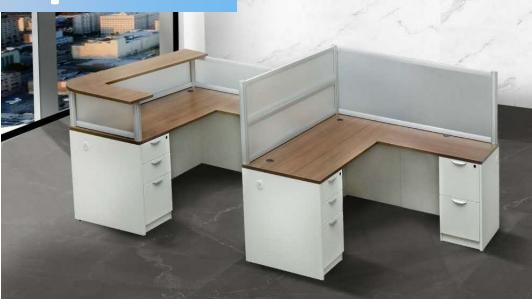

### **End Table**

EL120 24"w x 24"h x 20"h Cherry & Dark Walnut Stocked \$175

Reception

Status Reception desk with transaction counters 6' x 6'. S601FP and S696.

Multiple sizes and colors available

**LAIR RECEPTION STATION** 

EL Reception Desk with Perimeter Panels \$2055

Reception station with glass perimeter panels. EL106-71x30 main desk with EL196-42x24 return plus two pedestals.