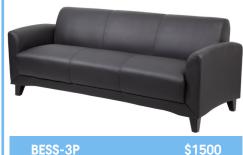

#### **BRS Series**

\$1150

Also available in bomber brown, special order, 2-3 weeks delivery. Requires assembly. BRS12 Seat/Back = \$450

BRS1LA or RS1RA (Arms for BRS12)= \$125 ea. 61" wide