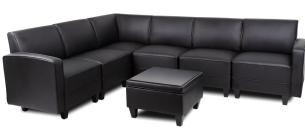

#### **Modular Corner Reception Seating**

Seat and Back Black BRS12 \$450 Right Arm NO Tablet BRS1RA \$125 Left Arm NO Tablet \$125 BRS1LA Right Arm WITH Tablet BRS2RT \$220 Left Arm WITH Tablet \$220 BRS2LT Ottoman BRS140 \$370 Corner BRS13C \$665

#### **BRS Series**

\$1150

Also available in bomber brown, special order, 2-3 weeks delivery. Requires assembly. BRS12 Seat/Back = \$450

BRS1LA or RS1RA (Arms for BRS12)= \$125 ea. 61" wide