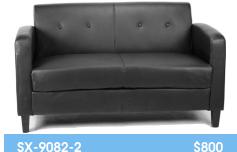

# Reception

SX-9082-1 \$450

Club Chair Black with Black Leg, 30" wide

2 Seater Chair Black with Black Leg, 52" wide

76" wide Couch that matches the seating above

Right Shown Below. Must specify right or left.