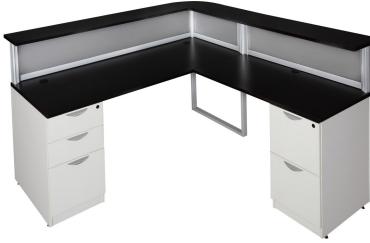

EL Reception Desk with Perimeter Panels \$2055

Reception station with glass perimeter panels. EL106-71x30 main desk with EL196-42x24 return plus two pedestals.

### **EL Reception Station**

\$1465

\$2180

Reception station with 42" high transaction counter. EL169-71x36 main desk with EL180-42x24 return plus two pedestals.