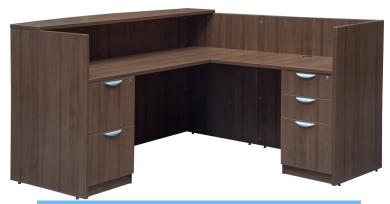

### **EL Reception Station**

\$1465

\$2180

Reception station with 42" high transaction counter. EL169-71x36 main desk with EL180-42x24 return plus two pedestals.