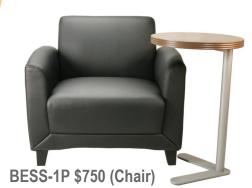

#### **BRS Series**

\$1150

Also available in bomber brown, special order, 2-3 weeks delivery. Requires assembly. BRS12 Seat/Back = \$450

BRS1LA or RS1RA (Arms for BRS12)= \$125 ea. 61" wide

### **BRS Series**

\$795 Also available in bomber brown, special order, 3

weeks delivery. Requires assembly. 35" Wide BRS12 Seat/Back \$450 BRS1LA or BRS1RA (Arms for BRS12) = \$125 ea.

BRS2LT-Tablet or BRS2RT-Tablet = \$220 ea.