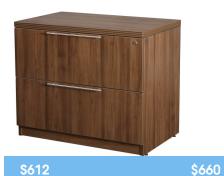

\$300

S627 Sturdy 42" round table.

Two drawer lateral file. Includes rail for hanging file folders from side-to-side & front-to-back. NOT suitable to place heavy weight in drawer bottoms.

The desk is a Bow Top and the bridge is a curved cockpit shape.

#### Status is now stocked in 3 colors: MW Modern Walnut, DW Dark Walnut & NEW Gray Woodgrain

| Image      | Item           | Description                                                                                                                                                                         | Price |
|------------|----------------|-------------------------------------------------------------------------------------------------------------------------------------------------------------------------------------|-------|
|            | S605FP-7136/30 | Full Ped Style Bow Top Desk ShL 71x36/30                                                                                                                                            | \$540 |
|            | S601FP-7130    | Full Ped Style Desk ShL 71x30                                                                                                                                                       | \$515 |
|            | GM Mod 71      | Glass Mod for 605FP & 601FP above                                                                                                                                                   | \$145 |
|            | S602FP-6630    | Full Ped Style Desk ShL 66x30                                                                                                                                                       | \$480 |
|            | GM Mod 66      | Glass Mod for 602FP above                                                                                                                                                           | \$145 |
|            | S677L-A        | Left Handed Cockpit P Top -Left Shown                                                                                                                                               | \$425 |
|            | S677R-A        | Right Handed Cockpit P Top                                                                                                                                                          | \$425 |
|            | S647           | 71x36 Bullet                                                                                                                                                                        | \$425 |
|            | S643           | 71x24 Credenza ShL                                                                                                                                                                  | \$360 |
|            | S611           | 65x24 Credenza ShL                                                                                                                                                                  | \$360 |
|            | S644           | 71W Hutch w Wood Doors                                                                                                                                                              | \$500 |
|            | EL118 BK or GY | Tackboard for Hutch, Black or Gray                                                                                                                                                  | \$110 |
|            | GD EL144 S644  | Glass Doors for 71W Hutch                                                                                                                                                           | \$250 |
|            | S622-17        | Paper Flow 17W                                                                                                                                                                      | \$115 |
|            | EL1717         | 17x17 Tackboard A-\$40 B-\$90 -C\$100                                                                                                                                               | \$40  |
|            | S640           | 65W Hutch W Wood Doors                                                                                                                                                              | \$500 |
|            | EL117 BK or GY | Tackboard for Hutch, Black or Gray                                                                                                                                                  | \$90  |
|            | S645           | 47x24 Return                                                                                                                                                                        | \$240 |
|            | S696           | 42x23 Return                                                                                                                                                                        | \$240 |
| · · · · ·  | S670           | 47x24 Bridge                                                                                                                                                                        | \$195 |
|            | S672           | 47x30/24 Curved Cockpit Bridge                                                                                                                                                      | \$220 |
|            | S697           | 42x23 Bridge                                                                                                                                                                        | \$195 |
|            | S666           | Pedestal B/B/F with Rod Style Pulls                                                                                                                                                 | \$365 |
|            | S675           | Pedestal F/F with Rod Style Pulls                                                                                                                                                   | \$365 |
|            | S612           | 2 Drawer Lateral File 35x22D<br>File drawer bottoms are not suitable for storing heavy items, like inventory of<br>copy paper or manila folders. Designed for Hanging File Folders. | \$660 |
|            | S613           | 35X22 Storage Cabinet                                                                                                                                                               | \$410 |
| $\bigcirc$ | S610           | 71x22 Top only to span 2- 612, 613 & 614.<br>Requires Assembly                                                                                                                      | \$180 |
|            | S614           | 35W X 22D Combo Lateral File                                                                                                                                                        | \$700 |
|            | S667           | Mobile Ped with Upholstered Seat - Black<br>Grade B \$450 Grade C \$465                                                                                                             | \$370 |
|            | S656           | 66H X 32W X 14D Bookcase                                                                                                                                                            | \$465 |