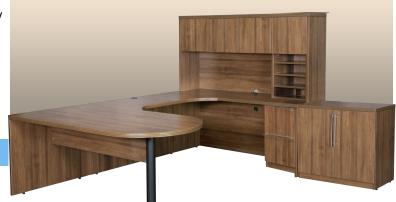

The suite above also shows off our new Gray Woodgrain laminate color. Dimensions approx. 10'6" wide X 9' deep.

U Suite with P-top

#### \$2395 as shown

U Suite with P-top and curved cockpit bridge plus storage.

Status Reception desk with transaction counters 6' x 6'. S601FP and S696.

L Unit measures 30x66 with 24x48 return.

NEW

Status rectangular Conference table with our new LEO series chairs shown in Cream color.