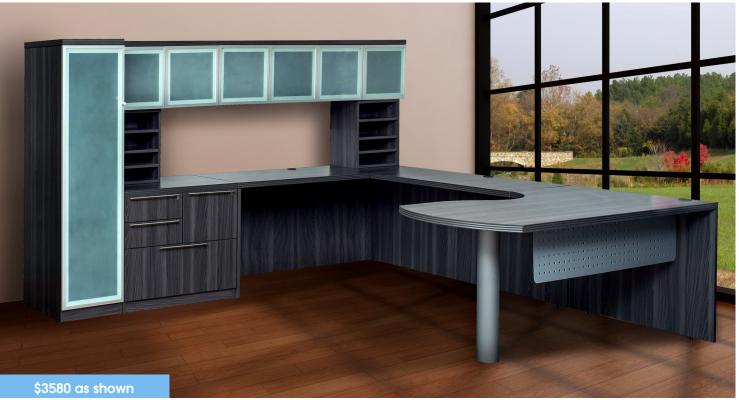

Status Enhanced Suite with 9' wide wall mounted hutch, two paper flow units, & cockpit conference desk.

\$3760 as shown