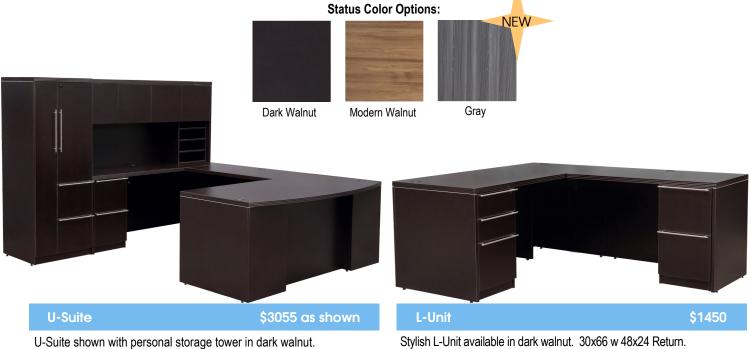

#### \$2395 as shown

U Suite with P-top and curved cockpit bridge plus storage.

Status Reception desk with transaction counters 6' x 6'. S601FP and S696.

L Unit measures 30x66 with 24x48 return.

NEW

Status rectangular Conference table with our new LEO series chairs shown in Cream color.

#### Status is now stocked in 3 colors: MW Modern Walnut, DW Dark Walnut & NEW Gray Woodgrain

| Image      | Item           | Description                                                                                                                                                                         | Price |
|------------|----------------|-------------------------------------------------------------------------------------------------------------------------------------------------------------------------------------|-------|
|            | S605FP-7136/30 | Full Ped Style Bow Top Desk ShL 71x36/30                                                                                                                                            | \$540 |
|            | S601FP-7130    | Full Ped Style Desk ShL 71x30                                                                                                                                                       | \$515 |
|            | GM Mod 71      | Glass Mod for 605FP & 601FP above                                                                                                                                                   | \$145 |
|            | S602FP-6630    | Full Ped Style Desk ShL 66x30                                                                                                                                                       | \$480 |
|            | GM Mod 66      | Glass Mod for 602FP above                                                                                                                                                           | \$145 |
|            | S677L-A        | Left Handed Cockpit P Top -Left Shown                                                                                                                                               | \$425 |
|            | S677R-A        | Right Handed Cockpit P Top                                                                                                                                                          | \$425 |
|            | S647           | 71x36 Bullet                                                                                                                                                                        | \$425 |
|            | S643           | 71x24 Credenza ShL                                                                                                                                                                  | \$360 |
|            | S611           | 65x24 Credenza ShL                                                                                                                                                                  | \$360 |
|            | S644           | 71W Hutch w Wood Doors                                                                                                                                                              | \$500 |
|            | EL118 BK or GY | Tackboard for Hutch, Black or Gray                                                                                                                                                  | \$110 |
|            | GD EL144 S644  | Glass Doors for 71W Hutch                                                                                                                                                           | \$250 |
|            | S622-17        | Paper Flow 17W                                                                                                                                                                      | \$115 |
|            | EL1717         | 17x17 Tackboard A-\$40 B-\$90 -C\$100                                                                                                                                               | \$40  |
|            | S640           | 65W Hutch W Wood Doors                                                                                                                                                              | \$500 |
|            | EL117 BK or GY | Tackboard for Hutch, Black or Gray                                                                                                                                                  | \$90  |
|            | S645           | 47x24 Return                                                                                                                                                                        | \$240 |
|            | S696           | 42x23 Return                                                                                                                                                                        | \$240 |
| · · · · ·  | S670           | 47x24 Bridge                                                                                                                                                                        | \$195 |
|            | S672           | 47x30/24 Curved Cockpit Bridge                                                                                                                                                      | \$220 |
|            | S697           | 42x23 Bridge                                                                                                                                                                        | \$195 |
|            | S666           | Pedestal B/B/F with Rod Style Pulls                                                                                                                                                 | \$365 |
|            | S675           | Pedestal F/F with Rod Style Pulls                                                                                                                                                   | \$365 |
|            | S612           | 2 Drawer Lateral File 35x22D<br>File drawer bottoms are not suitable for storing heavy items, like inventory of<br>copy paper or manila folders. Designed for Hanging File Folders. | \$660 |
|            | S613           | 35X22 Storage Cabinet                                                                                                                                                               | \$410 |
| $\bigcirc$ | S610           | 71x22 Top only to span 2- 612, 613 & 614.<br>Requires Assembly                                                                                                                      | \$180 |
|            | S614           | 35W X 22D Combo Lateral File                                                                                                                                                        | \$700 |
|            | S667           | Mobile Ped with Upholstered Seat - Black<br>Grade B \$450 Grade C \$465                                                                                                             | \$370 |
|            | S656           | 66H X 32W X 14D Bookcase                                                                                                                                                            | \$465 |