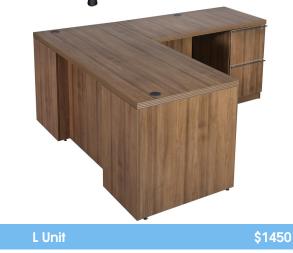

#### \$2395 as shown

U Suite with P-top and curved cockpit bridge plus storage.

Status Reception desk with transaction counters 6' x 6'. S601FP and S696.

L Unit measures 30x66 with 24x48 return.

NEW

Status rectangular Conference table with our new LEO series chairs shown in Cream color.