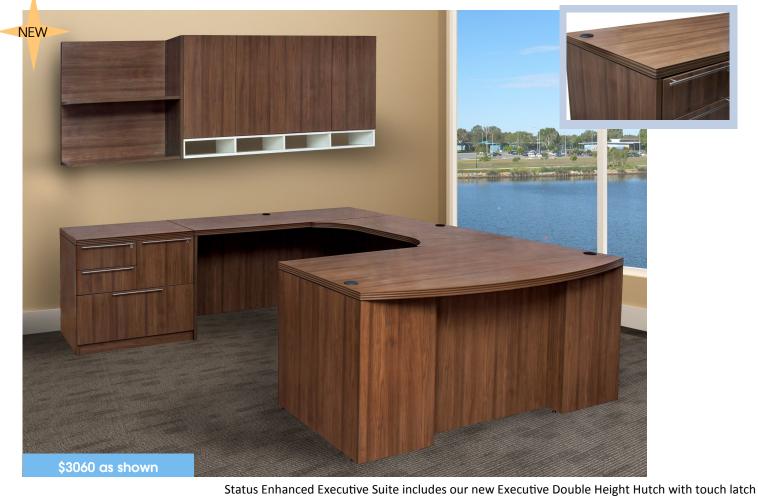

\$656\$465Bookcase complete with five shelves. 66"H.

Same height as Hutch sitting on Credenza.

This Status Enhanced Executive Suite includes new wall mounted hutches with glass doors & our new "Cubby Hole" paper flow system. These modular hutches include 71" wide and 35" wide wall mounted hutches side by side with Cubby holes of the same widths.

The suite above also shows off our new Gray Woodgrain laminate color. Dimensions approx. 10'6" wide X 9' deep.

U Suite with P-top