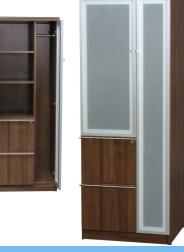

doors, paper flow Cubby Holes, combo lateral file, BBF pedestal, & wall mounted Trophy Case.

Storage Tower \$1220 as shown

Includes 2 file drawers, 3 shelves, and wardrobe storage.BS657 Status Storage Tower \$975(24w x 66h x 24d)SGD EL207 S657 Optional Glass Doors Only \$245 (32w x 66h x 14d)