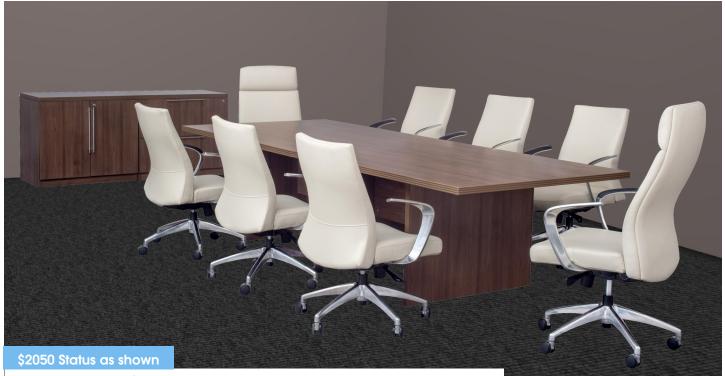

## Desking Enhanced Features

| Image | ltem                                                     | Description                                                                                                                                                                                                                                 | Price                                       |
|-------|----------------------------------------------------------|---------------------------------------------------------------------------------------------------------------------------------------------------------------------------------------------------------------------------------------------|---------------------------------------------|
|       | S669                                                     | Reception Desk 71x36                                                                                                                                                                                                                        | \$650                                       |
|       | S680                                                     | Reception Return 42x24                                                                                                                                                                                                                      | \$295                                       |
|       | S651                                                     | 66X35X22D Storage Cabinet                                                                                                                                                                                                                   | \$700                                       |
|       | S653                                                     | Small Hutch without Doors. 1 Adjustable shelf                                                                                                                                                                                               | \$300                                       |
|       | S653D<br>GD 153                                          | Small Hutch w Wood Doors<br>Optional Glass Doors for Above                                                                                                                                                                                  | \$320<br>\$150                              |
|       | S657<br>GD-EL207 S657                                    | Personal Storage Tower 66x24x24<br>Optional Glass Doors for Above                                                                                                                                                                           | \$975<br>\$245                              |
|       | S687L<br>GD S687L<br>S687R<br>GDS687R                    | Left Handed Storage Cabinet<br>Glass Doors for Above<br>Right Handed Storage Cabinet<br>Glass Doors for Above                                                                                                                               | \$500<br>\$160<br>\$500<br>\$160            |
|       | S608<br>GD S608<br>S608-Cubby-WT                         | 35" Wall Mounted Overhead<br>Optional Glass Doors for S608<br>White Cubby For Status 36" Wall Mount Overhead                                                                                                                                | \$265<br>\$135<br>\$70                      |
|       | S609<br>GD S609<br>S609-Cubby-WT                         | <ul> <li>Professional installation required. Mollies not provided.</li> <li>71" Wall Mounted Overhead</li> <li>Optional Glass Doors for S609</li> <li>White Cubby for Status 71" Wall Mount Overhead</li> </ul>                             | \$350<br>\$260<br>\$115                     |
|       | S609-Tall<br>GD S609-Tall                                | <ul> <li>Professional installation required. Mollies not provided.</li> <li>71" Double Tall Wall Mounted Overhead</li> <li>Optional Glass Doors for S609-Tall</li> <li>Professional installation required. Mollies not provided.</li> </ul> | \$500<br>\$260                              |
|       | S654L<br>S654R                                           | Left Handed Wall Mounted Trophy Shelf<br>Right Handed Wall Mounted Trophy Shelf<br>Not intended for heavy loads. Shelf supported on only one end.                                                                                           | \$260<br>\$260                              |
|       | S635-Rect<br>S636-Rect<br>S637-Rect<br>S638-Rect<br>S627 | 71x35 Conference Table Rectangular<br>95x44 Conference Table Rectangle<br>120x48 Conference Table Rectangular -2 piece top<br>144x47 Conference Table Rectangular -2 piece top<br>42" Round Conference Table                                | \$600<br>\$800<br>\$950<br>\$1,200<br>\$300 |
| JZ    | S658<br>S659<br>S660                                     | Tablet Table 27.5" H 20" Diameter<br>Coffee Table 20" H 48W X 16D<br>End Table 20" H 20" Diameter                                                                                                                                           | \$195<br>\$395<br>\$175                     |