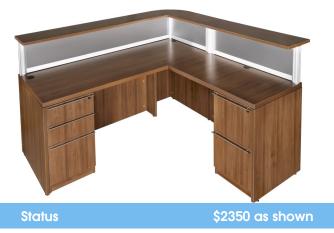

#### \$2395 as shown

U Suite with P-top and curved cockpit bridge plus storage.

Status Reception desk with transaction counters 6' x 6'. S601FP and S696.

L Unit measures 30x66 with 24x48 return.

NEW

Status rectangular Conference table with our new LEO series chairs shown in Cream color.