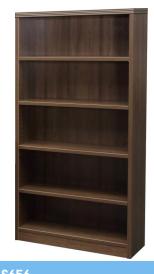

\$656\$465Bookcase complete with five shelves. 66"H.

Same height as Hutch sitting on Credenza.

This Status Enhanced Executive Suite includes new wall mounted hutches with glass doors & our new "Cubby Hole" paper flow system. These modular hutches include 71" wide and 35" wide wall mounted hutches side by side with Cubby holes of the same widths.