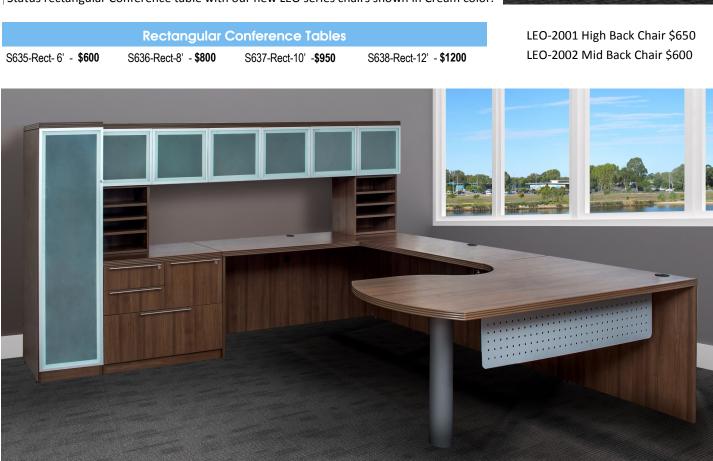

#### \$2395 as shown

U Suite with P-top and curved cockpit bridge plus storage.

Status Reception desk with transaction counters 6' x 6'. S601FP and S696.

L Unit measures 30x66 with 24x48 return.

NEW

Status rectangular Conference table with our new LEO series chairs shown in Cream color.

## Desking Enhanced Features

| Image | ltem                                                     | Description                                                                                                                                                                                                                                 | Price                                       |
|-------|----------------------------------------------------------|---------------------------------------------------------------------------------------------------------------------------------------------------------------------------------------------------------------------------------------------|---------------------------------------------|
|       | S669                                                     | Reception Desk 71x36                                                                                                                                                                                                                        | \$650                                       |
|       | S680                                                     | Reception Return 42x24                                                                                                                                                                                                                      | \$295                                       |
|       | S651                                                     | 66X35X22D Storage Cabinet                                                                                                                                                                                                                   | \$700                                       |
|       | S653                                                     | Small Hutch without Doors. 1 Adjustable shelf                                                                                                                                                                                               | \$300                                       |
|       | S653D<br>GD 153                                          | Small Hutch w Wood Doors<br>Optional Glass Doors for Above                                                                                                                                                                                  | \$320<br>\$150                              |
|       | S657<br>GD-EL207 S657                                    | Personal Storage Tower 66x24x24<br>Optional Glass Doors for Above                                                                                                                                                                           | \$975<br>\$245                              |
|       | S687L<br>GD S687L<br>S687R<br>GDS687R                    | Left Handed Storage Cabinet<br>Glass Doors for Above<br>Right Handed Storage Cabinet<br>Glass Doors for Above                                                                                                                               | \$500<br>\$160<br>\$500<br>\$160            |
|       | S608<br>GD S608<br>S608-Cubby-WT                         | 35" Wall Mounted Overhead<br>Optional Glass Doors for S608<br>White Cubby For Status 36" Wall Mount Overhead                                                                                                                                | \$265<br>\$135<br>\$70                      |
|       | S609<br>GD S609<br>S609-Cubby-WT                         | <ul> <li>Professional installation required. Mollies not provided.</li> <li>71" Wall Mounted Overhead</li> <li>Optional Glass Doors for S609</li> <li>White Cubby for Status 71" Wall Mount Overhead</li> </ul>                             | \$350<br>\$260<br>\$115                     |
|       | S609-Tall<br>GD S609-Tall                                | <ul> <li>Professional installation required. Mollies not provided.</li> <li>71" Double Tall Wall Mounted Overhead</li> <li>Optional Glass Doors for S609-Tall</li> <li>Professional installation required. Mollies not provided.</li> </ul> | \$500<br>\$260                              |
|       | S654L<br>S654R                                           | Left Handed Wall Mounted Trophy Shelf<br>Right Handed Wall Mounted Trophy Shelf<br>Not intended for heavy loads. Shelf supported on only one end.                                                                                           | \$260<br>\$260                              |
|       | S635-Rect<br>S636-Rect<br>S637-Rect<br>S638-Rect<br>S627 | 71x35 Conference Table Rectangular<br>95x44 Conference Table Rectangle<br>120x48 Conference Table Rectangular -2 piece top<br>144x47 Conference Table Rectangular -2 piece top<br>42" Round Conference Table                                | \$600<br>\$800<br>\$950<br>\$1,200<br>\$300 |
| JZ    | S658<br>S659<br>S660                                     | Tablet Table 27.5" H 20" Diameter<br>Coffee Table 20" H 48W X 16D<br>End Table 20" H 20" Diameter                                                                                                                                           | \$195<br>\$395<br>\$175                     |